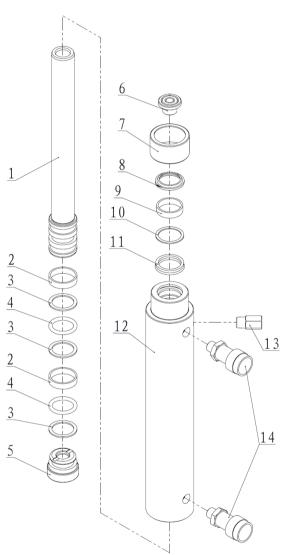

| ltem | Part Number | Description          | Qty. | Item No. | Part Number | Description            | Qty. |
|------|-------------|----------------------|------|----------|-------------|------------------------|------|
| No.  |             |                      |      |          |             |                        |      |
| 1    | BMD1010-02  | Piston BMD-1010 Only | 1    | 8★       | JB-d35      | Wiper -ring            | 1    |
|      | BMD1012-02  | Piston BMD-1012 Only | 1    | 9        | 21524       | Anti-wear Ring         | 1    |
| 2    | 21616       | Anti-wear Ring       | 2    | 10★      | 21267       | Gasket                 | 1    |
| 3★   | 21266       | Gasket               | 3    | 11★      | 24351       | Y-ring                 | 1    |
| 4★   | 24180       | O-ring               | 2    | 12       | BMD1010-01  | Cylinder BMD-1010 Only | 1    |
| 5    | BMD10-02    | Cylinder Base        | 1    |          | BMD1012-01  | Cylinder BMD-1012 Only | 1    |
| 6    | SG102       | Saddle               | 1    | 13       | BF3.1       | Safety Valve           | 1    |
| 7    | BMD10-1     | Thread Cover         | 1    | 14       | BAC201A     | Coupler                | 2    |

Parts List

★ Items included in Repair Kit, Repair Kit order number: BMD1010-RP-A