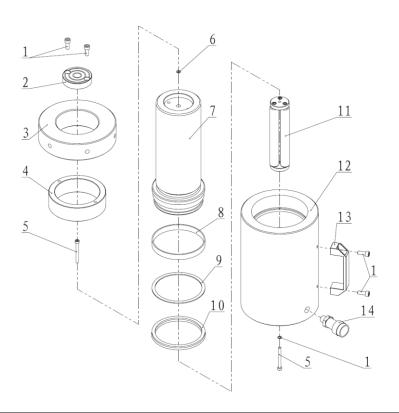

## **Parts List**

| Item No. | Part Number | Description            | Quantity |
|----------|-------------|------------------------|----------|
| 1        | 13003       | Bolt                   | 4        |
| 2        | BMSA100T-01 | Saddle                 | 1        |
| 3        | BMLA1006-01 | Nut                    | 1        |
| 4        | BMLA1006-03 | Guide Ring             | 1        |
| 5        | 11015       | Bolt                   | 2        |
| 6★       | QY2-13      | Copper Washer          | 2        |
| 7        | BMLA1006-05 | Piston Rod             | 1        |
| 8        | BMLA1006-06 | Anti-wear Ring         | 1        |
| 9★       | 21096       | Gasket                 | 1        |
| 10★      | 24309       | Y-ring                 | 1        |
| 11       | 31064       | Return Spring Assembly | 1        |
| 12       | BMLA1006-04 | Cylinder               | 1        |
| 13       | BMSA100T-05 | Handle                 | 1        |
| 14       | BAC-201A    | Coupler                | 1        |