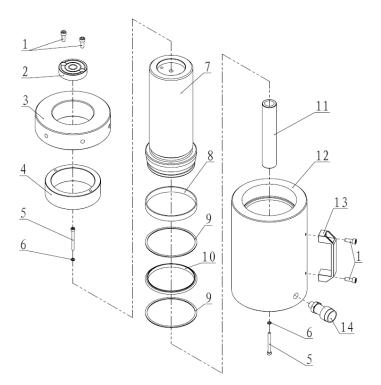

## Parts List

| Item No. | Part Number | Description            | Quantity |
|----------|-------------|------------------------|----------|
| 1        | 13003       | Bolt                   | 4        |
| 2        | BMSA556-1   | Saddle                 | 1        |
| 3        | BMLA556-2   | Nut                    | 1        |
| 4        | BMLA556-3   | Guide Ring             | 1        |
| 5        | 11012       | Bolt                   | 2        |
| 6★       | QY2-13      | Copper Washer          | 2        |
| 7        | BMLA556-5   | Piston Rod             | 1        |
| 8        | 21624       | Anti-wear Ring         | 1        |
| 9★       | 21401       | Gasket                 | 2        |
| 10★      | 21008       | Y-ring                 | 1        |
| 11       | 31047       | Return Spring Assembly | 1        |
| 12       | BMLA556-4   | Cylinder               | 1        |
| 13       | BMSA556-5   | Handle                 | 1        |
| 14       | BAC-201A    | Coupler                | 1        |