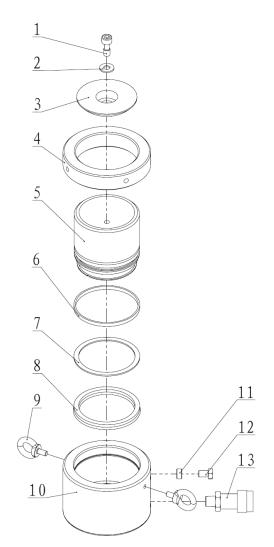

Parts List

| ltem<br>No. | Part Number | Description    | Quantity | Item No. | Part Number | Description  | Quantity |
|-------------|-------------|----------------|----------|----------|-------------|--------------|----------|
| 1           | 13098       | Bolt           | 1        | 8★       | 24323       | Y-ring       | 1        |
| 2           | BMLL1002-1  | Washer         | 1        | 9        | 11017       | Eye Screw    | 2        |
| 3           | BMLL1002-2  | Saddle         | 1        | 10       | BMLL1002-4  | Cylinder     | 1        |
| 4           | BMLL1002-3  | Lock Nut       | 1        | 11       | BMLL250T-04 | Release Nut  | 1        |
| 5           | BMLL1002-5  | Piston Rod     | 1        | 12       | BMLL250T-05 | Release Bolt | 1        |
| 6           | 21506       | Anti-wear Ring | 1        | 13       | BAC-201A    | Coupler      | 1        |
| 7★          | 21112       | Gasket         | 1        |          |             |              |          |

★ Items included in Repair Kit, Repair Kit order number: BMLL1002-RP-A