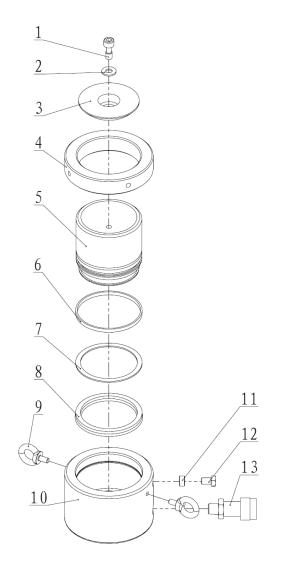

Parts List

| ltem<br>No. | Part Number | Description    | Quantity | Item No. | Part Number | Description  | Quantity |
|-------------|-------------|----------------|----------|----------|-------------|--------------|----------|
| 1           | 13100       | Bolt           | 1        | 8★       | 24326       | Y-ring       | 1        |
| 2           | BMLL1602-1  | Washer         | 1        | 9        | 11018       | Eye Screw    | 2        |
| 3           | BMLL1602-2  | Saddle         | 1        | 10       | BMLL1602-4  | Cylinder     | 1        |
| 4           | BMLL1602-3  | Lock Nut       | 1        | 11       | BMLL250T-04 | Release Nut  | 1        |
| 5           | BMLL1602-5  | Piston Rod     | 1        | 12       | BMLL250T-05 | Release Bolt | 1        |
| 6           | 21514       | Anti-wear Ring | 1        | 13       | BAC-201A    | Coupler      | 1        |
| 7★          | 21163       | Gasket         | 1        |          |             |              |          |

★ Items included in Repair Kit, Repair Kit order number: BMLL1602-RP-A