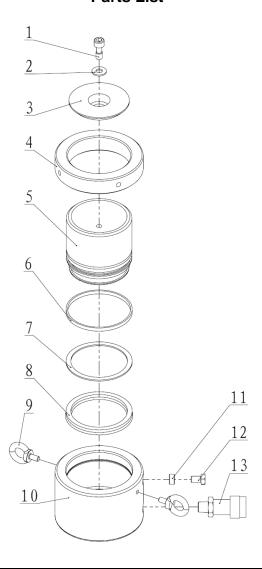

## **Parts List**

| Item<br>No. | Part Number | Description    | Quantity | Item No. | Part Number | Description  | Quantity |
|-------------|-------------|----------------|----------|----------|-------------|--------------|----------|
| 1           | 13100       | Bolt           | 1        | 8★       | 24298       | Y-ring       | 1        |
| 2           | BMLL2002-1  | Washer         | 1        | 9        | 11018       | Eye Screw    | 2        |
| 3           | BMLL2002-2  | Saddle         | 1        | 10       | BMLL2002-4  | Cylinder     | 1        |
| 4           | BMLL2002-3  | Lock Nut       | 1        | 11       | BMLL250T-04 | Release Nut  | 1        |
| 5           | BMLL2002-5  | Piston Rod     | 1        | 12       | BMLL250T-05 | Release Bolt | 1        |
| 6           | 21588       | Anti-wear Ring | 1        | 13       | BAC-201A    | Coupler      | 1        |
| 7★          | 21185       | Gasket         | 1        |          |             |              |          |

<sup>★</sup> Items included in Repair Kit, Repair Kit order number: BMLL2002-RP-A