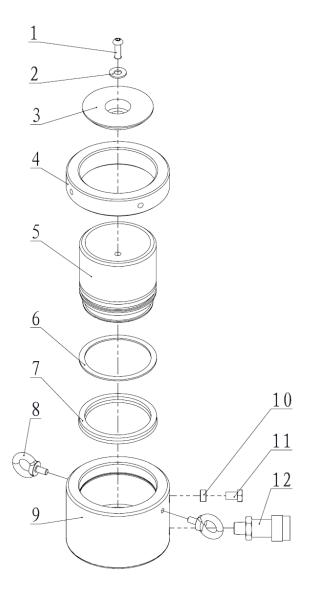

## **Parts List**

| Item<br>No. | Part Number | Description | Quantity | Item No. | Part Number | Description  | Quantity |
|-------------|-------------|-------------|----------|----------|-------------|--------------|----------|
| 1           | 13099       | Bolt        | 1        | 7★       | 24332       | Y-ring       | 1        |
|             | 10000       | Boil        | ı        | , ,      | 24002       | 1-11119      | '        |
| 2           | BMLL250T-01 | Washer      | 1        | 8        | GB825-88    | Eye Ring     | 2        |
| 3           | BMLL250T-02 | Saddle      | 1        | 9        | BMLL2502-02 | Cylinder     | 1        |
| 4           | BMLL250T-03 | Lock Nut    | 1        | 10       | BMLL250T-04 | Release Nut  | 1        |
| 5           | BMLL2502-01 | Piston      | 1        | 11       | BMLL250T-05 | Release Bolt | 1        |
| 6★          | 21202       | Gasket      | 1        | 12       | BAC-201A    | Coupler      | 1        |

<sup>★</sup> Items included in Repair Kit, Repair Kit order number: BMLL2502-RP-A