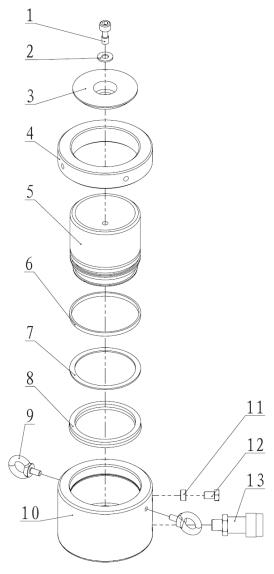

## **Parts List**

| Item No. | Part Number | Description    | Quantity | Item No. | Part Number | Description  | Quantity |
|----------|-------------|----------------|----------|----------|-------------|--------------|----------|
| 1        | 13098       | Bolt           | 1        | 8★       | 24314       | Y-ring       | 1        |
| 2        | BMLL602-1   | Washer         | 1        | 9        | 11016       | Eye Screw    | 2        |
| 3        | BMLL602-2   | Saddle         | 1        | 10       | BMLL602-1   | Cylinder     | 1        |
| 4        | BMLL602-3   | Lock Nut       | 1        | 11       | BMLL250T-04 | Release Nut  | 1        |
| 5        | BMLL602-5   | Piston Rod     | 1        | 12       | BMLL250T-05 | Release Bolt | 1        |
| 6        | 21488       | Anti-wear Ring | 1        | 13       | BAC-201A    | Coupler      | 1        |
| 7★       | 21031       | Gasket         | 1        |          |             |              |          |

<sup>★</sup> Items included in Repair Kit, Repair Kit order number: BMLL602-RP-A