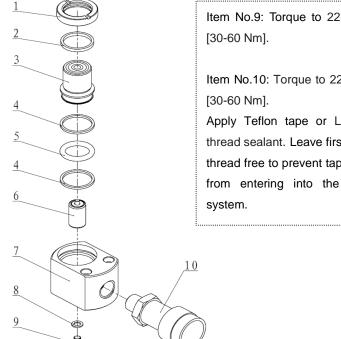

Parts List

Item No.9: Torque to 22-44 ft. lbs.

Item No.10: Torque to 22-44 ft. lbs.

Apply Teflon tape or Loctite 545 thread sealant. Leave first complete thread free to prevent tape particles from entering into the hydraulic

| Item No. | Part Number | Description            | Quantity |
|----------|-------------|------------------------|----------|
| 1        | BMSL50-1    | Guide Ring             | 1        |
| 2★       | 21679       | Wiper Ring             | 1        |
| 3        | BM50-4      | Piston Rod             | 1        |
| 4★       | 21232       | Gasket                 | 2        |
| 5★       | 21001       | T-ring                 | 1        |
| 6        | 31042       | Return Spring Assembly | 1        |
| 7        | BM50-2      | Cylinder               | 1        |
| 8★       | QY2-13      | Copper Washer          | 1        |
| 9        | 13080       | Bolt                   | 1        |
| 10       | BAC-201A    | Coupler                | 1        |