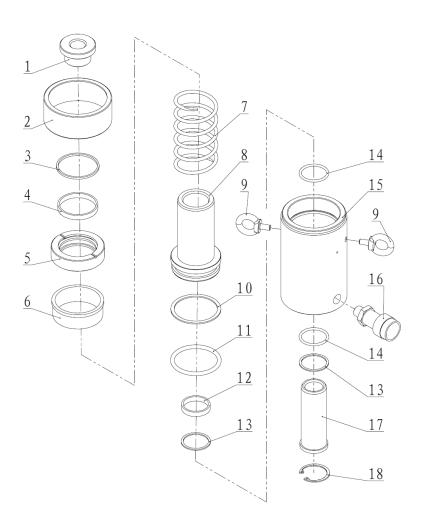

## **Parts List**

| Item No. | Part Number | Description    | Qty. | Item No. | Part Number | Description    | Qty. |
|----------|-------------|----------------|------|----------|-------------|----------------|------|
| 1        | BMSH100T-01 | Saddle         | 1    | 10★      | 21152       | Gasket         | 1    |
| 2        | BMSH100T-03 | Thread Cover   | 1    | 11★      | 24131       | O-ring         | 1    |
| 3★       | 21714       | Wiper Ring     | 1    | 12       | 21490       | Anti-wear Ring | 1    |
| 4        | 21574       | Anti-wear Ring | 1    | 13★      | 21036       | Gasket         | 2    |
| 5        | BMSH100T-02 | Guide Ring     | 1    | 14★      | 24275       | O-ring         | 2    |
| 6        | BMSH1003-05 | Stop Ring      | 1    | 15       | BMSH1003-02 | Cylinder       | 1    |
| 7        | BMSH1003-01 | Spring         | 1    | 16       | BAC-201A    | Coupler        | 1    |
| 8        | BMSH1003-04 | Piston         | 1    | 17       | BMSH1003-03 | Small Piston   | 1    |
| 9        | 11017       | Eye Ring       | 2    | 18       | 13189       | Snap Ring      | 1    |

<sup>★</sup> Items included in Repair Kit, Repair Kit order number: BMSH1003-RP-A