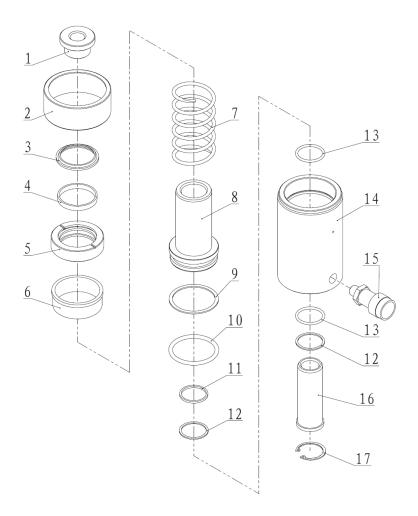

## **Parts List**

| Item No. | Part Number | Description    | Qty. | Item No. | Part Number | Description  | Qty. |
|----------|-------------|----------------|------|----------|-------------|--------------|------|
| 1        | BMSH30T-01  | Saddle         | 1    | 10★      | 24208       | O-ring       | 1    |
| 2        | BMSH30T-03  | Thread Cover   | 1    | 11★      | 21711       | Wiper Ring   | 1    |
| 3★       | JB-d65      | Wiper Ring     | 1    | 12★      | 21287       | Gasket       | 2    |
| 4        | 21632       | Anti-wear Ring | 1    | 13★      | 24044       | O-ring       | 2    |
| 5        | BMSH30T-02  | Guide Ring     | 1    | 14       | BMSH302-02  | Cylinder     | 1    |
| 6        | BMSH302-01  | Stop Ring      | 1    | 15       | BAC-201A    | Coupler      | 1    |
| 7        | BMSH302-03  | Spring         | 1    | 16       | BMSH302-05  | Small Piston | 1    |
| 8        | BMSH302-04  | Piston         | 1    | 17★      | 13165       | Snap Ring    | 1    |
| 9★       | 21424       | Gasket         | 1    |          |             |              |      |

<sup>★</sup> Items included in Repair Kit, Repair Kit order number: BMSH302-RP-A